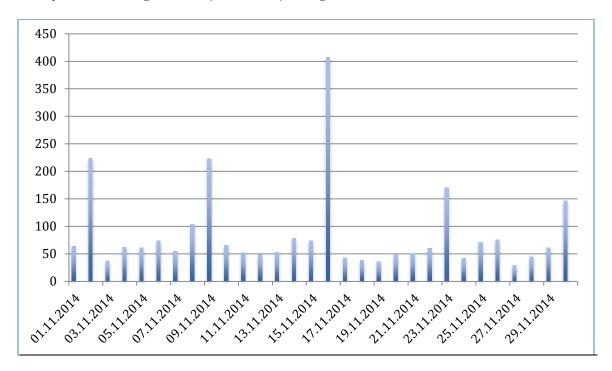

## Daily Water Dispensed (In Litres) Graph:

Max Daily Water Dispensed: 407 L (16 November 2014)

Minimum Daily Water Dispensed: 29.1 L (27 November 2014)

Median Daily Water Dispensed:  $61.35~\mathrm{L}$ 

Annexure B: Daily Water Dispensed Report

| Date   | Volume | Date   | Volume |
|--------|--------|--------|--------|
| 01-Nov | 63.5   | 16-Nov | 407    |
| 02-Nov | 224    | 17-Nov | 43     |
| 03-Nov | 37.2   | 18-Nov | 38.6   |
| 04-Nov | 62.4   | 19-Nov | 35.2   |
| 05-Nov | 61.2   | 20-Nov | 49     |
| 06-Nov | 74.2   | 21-Nov | 50.5   |
| 07-Nov | 54.5   | 22-Nov | 60.3   |
| 08-Nov | 103.6  | 23-Nov | 170.5  |
| 09-Nov | 223.2  | 24-Nov | 42.1   |
| 10-Nov | 65.2   | 25-Nov | 71.3   |
| 11-Nov | 52.1   | 26-Nov | 75.6   |
| 12-Nov | 48.5   | 27-Nov | 29.1   |
| 13-Nov | 53     | 28-Nov | 44.4   |
| 14-Nov | 78.3   | 29-Nov | 61.5   |
| 15-Nov | 73.7   | 30-Nov | 146.2  |