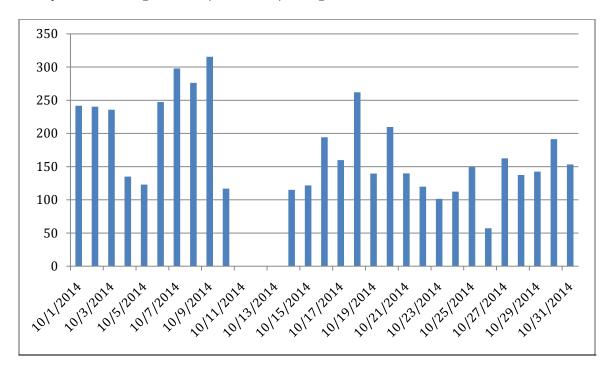

# Water Dispensed Report October 2014

### **Piramal Water Private Limited**

The Ridge, Shimla

| 01 October 2014 to 31 October 2014       |                               |  |  |
|------------------------------------------|-------------------------------|--|--|
| Total No. of Cards Sold                  | 1225                          |  |  |
| Total No. of Cards Used                  | 1022                          |  |  |
| Total Volume Dispensed                   | 4899.2 L                      |  |  |
| Avg. Daily Volume                        | 158.03 L                      |  |  |
| No. of Cards with > 5 Transactions       | 110                           |  |  |
| No. of Cards with 1-5 Transactions       | 254                           |  |  |
| No. of Cards Recharged with Balance      | 29                            |  |  |
| Vol. of Water Dispensed from Master Card | 398 times to dispense 334.5 L |  |  |

## Daily Water Dispensed (In Litres) Graph:

Max Daily Water Dispensed: 315.6 L (9 October 2014)

Minimum Daily Water Dispensed: 0 L (11, 12 & 13 October 2014)

Median Daily Water Dispensed: 142.5 L

# Annexure A: Weekly Water Dispensed Report

| Week Number | Date Range       | Total Vol. Dispensed |
|-------------|------------------|----------------------|
| Week 1      | 1 Oct to 7 Oct   | 1520.9 L             |
| Week 2      | 8 Oct to 14 Oct  | 823.8 L              |
| Week 3      | 15 Oct to 21 Oct | 1226.7 L             |
| Week 4      | 22 Oct to 28 Oct | 840.6 L              |

# Annexure B: Daily Water Dispensed Report

| Date   | Volume  | Date   | Volume  |
|--------|---------|--------|---------|
| 01-Oct | 241.7 L | 17-Oct | 159.9 L |
| 02-Oct | 240.3 L | 18-Oct | 262.1 L |
| 03-Oct | 235.8 L | 19-Oct | 139.5 L |
| 04-Oct | 134.9 L | 20-Oct | 209.6 L |
| 05-Oct | 122.9 L | 21-Oct | 139.7 L |
| 06-Oct | 247.4 L | 22-Oct | 119.8 L |
| 07-Oct | 297.9 L | 23-Oct | 101.6 L |
| 08-Oct | 276.2 L | 24-Oct | 112.3 L |
| 09-Oct | 315.6 L | 25-Oct | 149.8 L |
| 10-Oct | 117 L   | 26-Oct | 57.2 L  |
| 11-Oct | 0 L     | 27-Oct | 162.5 L |
| 12-Oct | 0 L     | 28-Oct | 137.4 L |
| 13-Oct | 0 L     | 29-Oct | 142.5 L |
| 14-Oct | 115 L   | 30-Oct | 191.3 L |
| 15-Oct | 121.7 L | 31-Oct | 153.4 L |
| 16-Oct | 194.2 L |        |         |