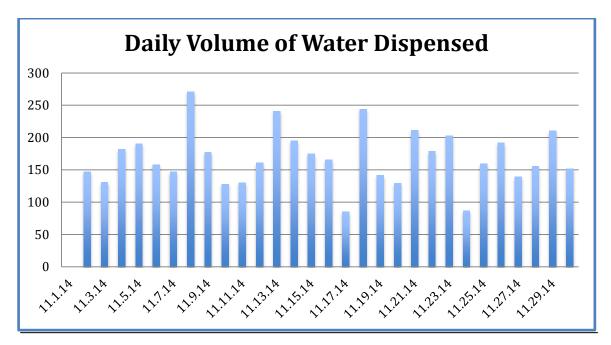

# Department of Irrigation and Public Health Partnered Integrated Water ATM Unit at The Ridge, Shimla

## Water Dispensed Report November 2014

### **Piramal Water Private Limited**

The Ridge, Shimla

| 01 November 2014 to 30 November 2014     |          |  |
|------------------------------------------|----------|--|
| Total No. of Cards Sold                  | 1272     |  |
| Total No. of Cards Used                  | 1075     |  |
| Total Volume Dispensed                   | 4921.5L  |  |
| Avg. Daily Volume                        | 164.05 L |  |
| No. of Cards with > 5 Transactions       | 109      |  |
| No. of Cards with 1-5 Transactions       | 232      |  |
| No. of Recharges                         | 17       |  |
| Vol. of Water Dispensed from Master Card | 454.3 L  |  |

### Daily Water Dispensed Graph:

Max Daily Water Dispensed: 270.7 L (7November 2014) Minimum Daily Water Dispensed: 34.5 L (30November 2014)

Median Daily Water Dispensed:160.2 L

# Annexure A: Weekly Water Dispensed Report

| Week Number | Date Range       | Total Vol. Dispensed |
|-------------|------------------|----------------------|
| Week 1      | 01 Nov to 7 Nov  | 1226.7               |
| Week 2      | 8 Nov to 14 Nov  | 1207.2               |
| Week 3      | 15 Nov to 21 Nov | 1155.5               |
| Week 4      | 22 Nov to 28 Nov | 1146.1               |

# Annexure B: Daily Water Dispensed Report

| Date   | Volume   | Date   | Volume   |
|--------|----------|--------|----------|
| 01-Nov | 147.40 L | 16-Nov | 85.40 L  |
| 02-Nov | 130.80 L | 17-Nov | 243.50 L |
| 03-Nov | 181.70 L | 18-Nov | 141.90 L |
| 04-Nov | 190.70 L | 19-Nov | 129.00 L |
| 05-Nov | 158.20 L | 20-Nov | 211.30 L |
| 06-Nov | 147.20 L | 21-Nov | 178.60 L |
| 07-Nov | 270.70 L | 22-Nov | 202.60 L |
| 08-Nov | 177.20 L | 23-Nov | 86.60 L  |
| 09-Nov | 128.0 L  | 24-Nov | 159.70 L |
| 10-Nov | 130.30 L | 25-Nov | 191.60 L |
| 11-Nov | 160.70 L | 26-Nov | 139.20 L |
| 12-Nov | 241.10 L | 27-Nov | 155.60 L |
| 13-Nov | 195.10 L | 28-Nov | 210.80 L |
| 14-Nov | 174.80 L | 29-Nov | 151.50 L |
| 15-Nov | 165.80 L | 30-Nov | 34.50 L  |