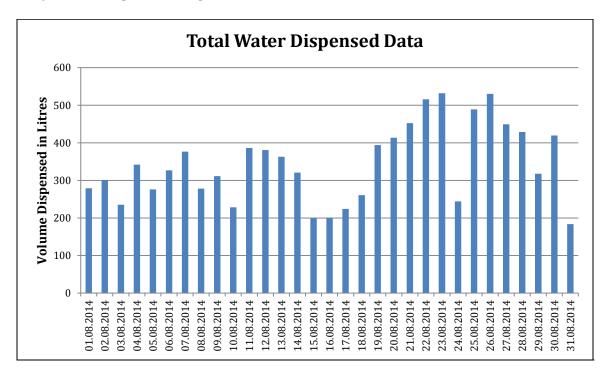

Daily Water Dispensed Graph:

Max Daily Water Dispensed: 532.1 L (23 Aug 2014) Minimum Daily Water Dispensed: 183.7 L (31 Aug 2014)

Median Daily Water Dispensed: 326.7 L

Annexure A: Weekly Water Dispensed Report

Annexure B: Daily Water Dispensed Report

| 1 Aug 2014  | 279 L   | 16 Aug 2014 | 200.3 L |
|-------------|---------|-------------|---------|
| 2 Aug 2014  | 301 L   | 17 Aug 2014 | 224 L   |
| 3 Aug 2014  | 235.3 L | 18 Aug 2014 | 260.9 L |
| 4 Aug 2014  | 342.1 L | 19 Aug 2014 | 394.2 L |
| 5 Aug 2014  | 276.1 L | 20 Aug 2014 | 413.7 L |
| 6 Aug 2014  | 326.7 L | 21 Aug 2014 | 452.6 L |
| 7 Aug 2014  | 376.5 L | 22 Aug 2014 | 516 L   |
| 8 Aug 2014  | 278.4 L | 23 Aug 2014 | 532.1 L |
| 9 Aug 2014  | 311.6 L | 24 Aug 2014 | 244 L   |
| 10 Aug 2014 | 228.3 L | 25 Aug 2014 | 489 L   |
| 11 Aug 2014 | 386.2 L | 26 Aug 2014 | 530.3 L |
| 12 Aug 2014 | 380.7 L | 27 Aug 2014 | 449.4 L |
| 13 Aug 2014 | 362.9 L | 28 Aug 2014 | 429.1 L |
| 14 Aug 2014 | 321 L   | 29 Aug 2014 | 317.9 L |
| 15 Aug 2014 | 199.2 L | 30 Aug 2014 | 419.6 L |
|             |         | 31 Aug 2014 | 183.7 L |