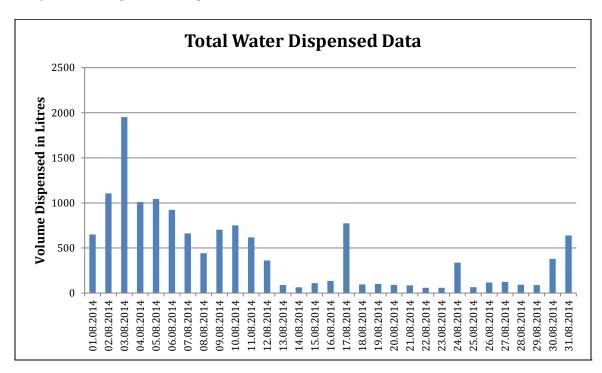

# Department of Irrigation and Public Health Partnered Integrated Water ATM Unit at Chintpurni Mata Mandir

# Water Dispensed Report August 2014

### **Piramal Water Private Limited**

### **Chintpurni Mata Mandir, Una District**

Reporting Period: 01 August 2014 to 31 August 2014

| Total No. of Cards Sold                  | 85       |
|------------------------------------------|----------|
| Total No. of Cards Used                  | 59       |
| Total Volume Dispensed                   | 13736 L  |
| Avg. Daily Volume                        | 443.09 L |
|                                          |          |
| No. of Cards with > 5 Transactions       | 35       |
| No. of Cards with 1-5 Transactions       | 24       |
| No. of Cards Recharged with Balance      | 3        |
| Vol. of Water Dispensed from Master Card | 2553 L   |

Daily Water Dispensed Graph:

Max Daily Water Dispensed: 1953.1 L (03 Aug 2014) Minimum Daily Water Dispensed: 58.4 L (22 Aug 2014)

Median Daily Water Dispensed: 337.3 L

Annexure A: Weekly Water Dispensed Report

| Week Number | Date Range       | Total Vol. Dispensed |
|-------------|------------------|----------------------|
| Week 1      | 01 Aug to 7 Aug  | 7348 L               |
| Week 2      | 8 Aug to 14 Aug  | 3029 L               |
| Week 3      | 15 Aug to 21 Aug | 1396 L               |
| Week 4      | 22 Aug to 28 Aug | 856 L                |

## Annexure B: Daily Water Dispensed Report (in Liters)

| 1 Aug 2014  | 650.1  | 16 Aug 2014 | 134.5 |
|-------------|--------|-------------|-------|
| 2 Aug 2014  | 1105.6 | 17 Aug 2014 | 774   |
| 3 Aug 2014  | 1953.1 | 18 Aug 2014 | 96.9  |
| 4 Aug 2014  | 1010.7 | 19 Aug 2014 | 101.7 |
| 5 Aug 2014  | 1043.8 | 20 Aug 2014 | 91.5  |
| 6 Aug 2014  | 923.1  | 21 Aug 2014 | 86.1  |
| 7 Aug 2014  | 661.5  | 22 Aug 2014 | 58.4  |
| 8 Aug 2014  | 442.4  | 23 Aug 2014 | 58.6  |
| 9 Aug 2014  | 702.5  | 24 Aug 2014 | 337.3 |
| 10 Aug 2014 | 750.8  | 25 Aug 2014 | 66.7  |
| 11 Aug 2014 | 617.8  | 26 Aug 2014 | 116.7 |
| 12 Aug 2014 | 363    | 27 Aug 2014 | 124.6 |
| 13 Aug 2014 | 88.7   | 28 Aug 2014 | 93.3  |
| 14 Aug 2014 | 63.9   | 29 Aug 2014 | 88.7  |
| 15 Aug 2014 | 110.8  | 30 Aug 2014 | 380.1 |
|             |        | 31 Aug 2014 | 639.1 |