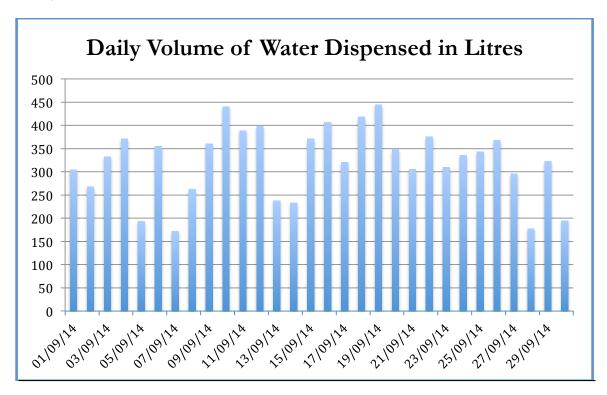

### Daily Water Dispensed Graph:

Max Daily Water Dispensed: 444.9 L (19 September 2014) Minimum Daily Water Dispensed: 171.5 L (7 September 2014)

Median Daily Water Dispensed: 334.05 L

## Annexure B: Daily Water Dispensed Report

| Date   | Volume  | Date   | Volume  |
|--------|---------|--------|---------|
| 01-Sep | 304.2 L | 16-Sep | 407 L   |
| 02-Sep | 267.6 L | 17-Sep | 320.4 L |
| 03-Sep | 332.5 L | 18-Sep | 418.2 L |
| 04-Sep | 371.3 L | 19-Sep | 444.9 L |
| 05-Sep | 193.7 L | 20-Sep | 347.7 L |
| 06-Sep | 354.6 L | 21-Sep | 305.6 L |
| 07-Sep | 171.5 L | 22-Sep | 375.1 L |
| 08-Sep | 262.3 L | 23-Sep | 310.2 L |
| 09-Sep | 360.9 L | 24-Sep | 335.6 L |
| 10-Sep | 440.1 L | 25-Sep | 343.2 L |
| 11-Sep | 388.4 L | 26-Sep | 368.3 L |
| 12-Sep | 398.3 L | 27-Sep | 295.4 L |
| 13-Sep | 237.3 L | 28-Sep | 177.2 L |
| 14-Sep | 232.8 L | 29-Sep | 323 L   |
| 15-Sep | 370.7 L | 30-Sep | 194.2 L |